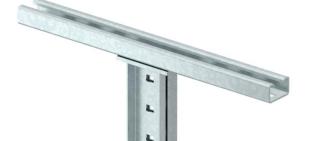

## **Head plate with welded CPS 5 rail FT**

Item number: 6347026

Head plate with a welded-on MS5030 profile rail for mounting to an IS 8 support.

The fastening to the T support is done using the appropriate chuck jaws. The rail route is in the longitudinal direction.

Including appropriate fastening material.

St

Steel

Hot-dip galvanised