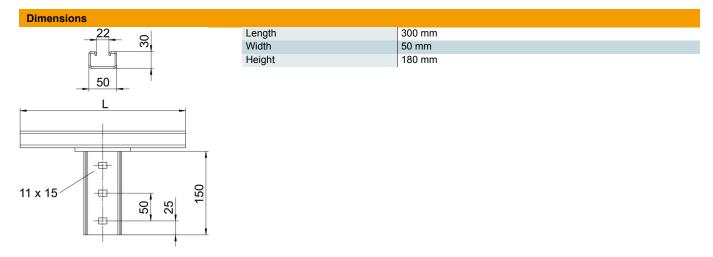

## **Head plate with welded CPS 5 rail FT**

Item number: 6347026

Head plate with a welded-on MS5030 profile rail for mounting to an IS 8 support.

The fastening to the T support is done using the appropriate chuck jaws. The rail route is in the longitudinal direction.

Including appropriate fastening material.

St

Steel

Hot-dip galvanised