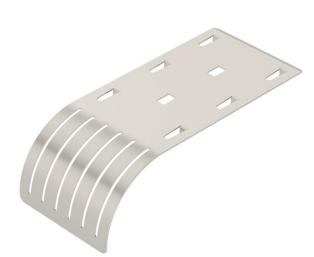

## **Drop-out plate A2**

**Item number: 6220145** 

Drop-out plate for mesh cable trays. The exit plate allows compliance with specific bend radii, thus preventing possible cable breaks. Can be mounted in a lengthwise direction and at the side, can be arranged for greater widths.