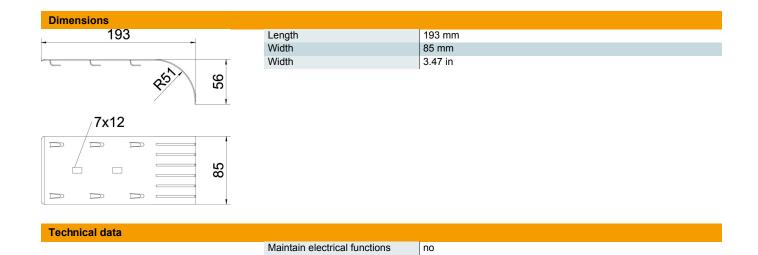

#### Master data

| 6220145             |
|---------------------|
| KAB GR A2           |
| Cable exit plate    |
| for mesh cable tray |
| OBO                 |
| 192x85x51           |
| Stainless steel     |
| Bright, treated     |
|                     |
| 10                  |
| Piece               |
| 14.1 kg             |
| kg/100 pc.          |
|                     |