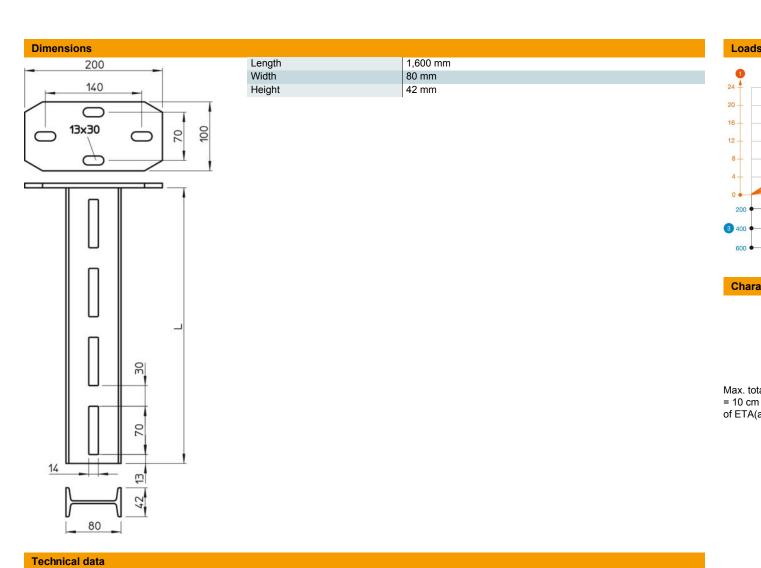

## Master data

| 6361331                |
|------------------------|
| IS 8 K 160 FT          |
| Support                |
| with welded head plate |
| OBO                    |
| 80x42x1600             |
| Steel                  |
| Hot-dip galvanised     |
| DIN EN ISO 1461        |
| 1                      |
| Piece                  |
| 1017.8 kg              |
| kg/100 pc.             |
|                        |

## Technical data sheet IS 8 support

| Version for                   | I profile |
|-------------------------------|-----------|
| Bracket length 200            | 9.6 kN    |
| Bracket length 400            | 7 kN      |
| Bracket length 600            | 5 kN      |
| Maintain electrical functions | no        |
| Hole width                    | 14 mm     |
| Material thickness            | 4 mm      |
| Maximum tensile load          | 12 kN     |
| With toothing                 | no        |
| Slot width                    | 70 mm     |