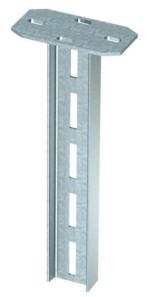

## **IS 8 support**

**Item number: 6361331** 

I support with welded head plate. For fastening to horizontal concrete ceilings and steel girders.

Single and double-sided brackets of type AS 15, AS 30 and AS 55 can be fastened to the IS 8 K suspended support. The height of the brackets is infinitely ad-