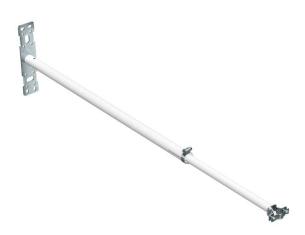

## Adjustable insulating beam - wall

Item number: 5408852

Variable spacer for conductors and air-termination rods to maintain the separation distance.

- Infinitely adjustable distance range
- (L = 550-1,000 mm)
- Made of fibre-glass-reinforced plastic (km = 0.7)
- For wall mounting with 10 fastening holes (4.2 mm)
   and 4 fastening holes (6.9 mm)

GFK

Fibre-glass-reinforced plastic

| Master data |                     |                                |
|-------------|---------------------|--------------------------------|
|             | Item number         | 5408852                        |
|             | Туре                | ISAV1000W                      |
|             | Description 1       | Insulated spacer               |
|             | Description 2       | variable length adjustment     |
|             | Manufacturer        | OBO                            |
|             | Dimension           | 550-1000mm                     |
|             | Material            | Fibre-glass-reinforced plastic |
|             | Smallest sales unit | 1                              |