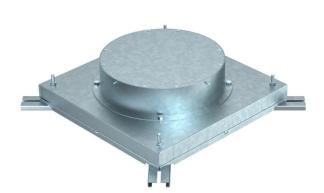

## In-concrete box for installation units of nominal size R9

**Item number: 7399858** 

In-concrete box for duct height 48 mm, prepared for duct widths 250 and 350 mm.

With four adjustable placements for height-adjustment units.

The integrated lined body can be adjusted to a maximum of 65 mm for compensating screed work.

St

Steel

FS

Strip galvanized