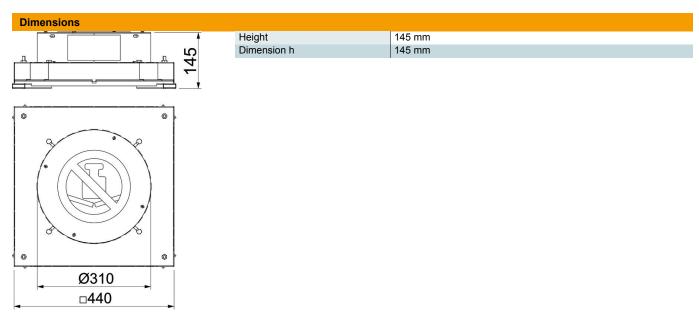

## In-concrete box for installation units of nominal size R9

**Item number: 7399858** 

In-concrete box for duct height 48 mm, prepared for duct widths 250 and 350 mm.

With four adjustable placements for height-adjustment units.

The integrated lined body can be adjusted to a maximum of 65 mm for compensating screed work.

St

Steel

FS

Strip galvanized

## In-concrete box for installation units of nominal size R9

**Item number: 7399858** 

| To | chr | nical | l dai | to. |
|----|-----|-------|-------|-----|

| Number of installable devices                     | 12     |
|---------------------------------------------------|--------|
| Floor plate                                       | yes    |
| Seal installation option                          | no     |
| Installation opening for on-floor tank            | no     |
| Installation opening for flush-<br>mount unit     | Round  |
| Decouplable                                       | no     |
| For pipe connection                               | no     |
| Suitable for screed-flush closed underfloor ducts | no     |
| Suitable for screed-covered underfloor ducts      | yes    |
| Suitable for underfloor ducts                     | yes    |
| Trunking width, max.                              | 350 mm |
| Trunking width, min.                              | 250 mm |
| Duct height, min.                                 | 48 mm  |
| Nominal size for device installation units        | R9     |