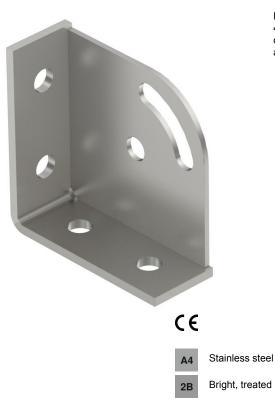

# Technical data sheet

Mounting bracket, 90° with 6 holes A4

### Item number: 1124798

Reinforced mounting bracket with 6 holes to connect profile rails 41 x 41 mm and 41 x 21 mm at an angle of 90°. Additional fastening option for a strut at an angle of 45° with an adjusting range of +/- 30°. Can be used for angles between 15° and 75°.

#### Master data

| Item number         | 1124798           |
|---------------------|-------------------|
| Туре                | GMS 6 KD A4       |
| Description 1       | Triangular node   |
| Description 2       | 90°, with 6 holes |
| Manufacturer        | OBO               |
| Dimension           | 104x104x43x5      |
| Material            | Stainless steel   |
| Surface             | Bright, treated   |
| Surface standard    |                   |
| Smallest sales unit | 10                |
| Unit of quantity    | Piece             |
| Weight              | 48.8 kg           |
| Weight unit         | kg/100 pc.        |
|                     |                   |