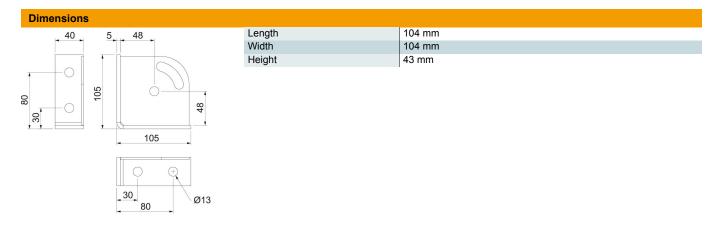

#### Master data

| Item number         | 1124798           |
|---------------------|-------------------|
| Туре                | GMS 6 KD A4       |
| Description 1       | Triangular node   |
| Description 2       | 90°, with 6 holes |
| Manufacturer        | OBO               |
| Dimension           | 104x104x43x5      |
| Material            | Stainless steel   |
| Surface             | Bright, treated   |
| Surface standard    |                   |
| Smallest sales unit | 10                |
| Unit of quantity    | Piece             |
| Weight              | 48.8 kg           |
| Weight unit         | kg/100 pc.        |
|                     |                   |

## Item number: 1124798

**Technical data** 

| Version for                 | 90° bracket |
|-----------------------------|-------------|
| Version for                 | Bracket     |
| Suitable for profile shapes | C profile   |
| Hole size                   | 13 mm       |
| Material thickness          | 5 mm        |
| With screw accessories      | no          |
| Rustproof steel, pickled    | no          |