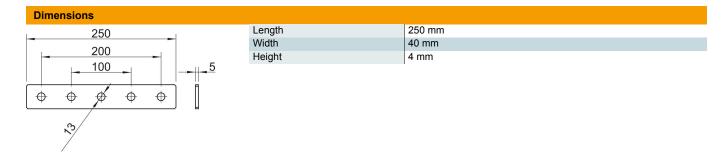

### Master data

| Item number         | 1124731          |
|---------------------|------------------|
| Туре                | GMS 5 VP A4      |
| Description 1       | Connection plate |
| Description 2       | with 5 holes     |
| Manufacturer        | OBO              |
| Dimension           | 250x40x4         |
| Material            | Stainless steel  |
| Surface             | Bright, treated  |
| Surface standard    |                  |
| Smallest sales unit | 10               |
| Unit of quantity    | Piece            |
| Weight              | 28.9 kg          |
| Weight unit         | kg/100 pc.       |
|                     |                  |

### Technical data

| Version for                 | With continuous perforation 13 mm |
|-----------------------------|-----------------------------------|
| Version for                 | Internal connector                |
| Suitable for profile shapes | C profile                         |
| Hole size                   | 13 mm                             |
| Material thickness          | 4 mm                              |
| With screw accessories      | no                                |
| Rustproof steel, pickled    | no                                |