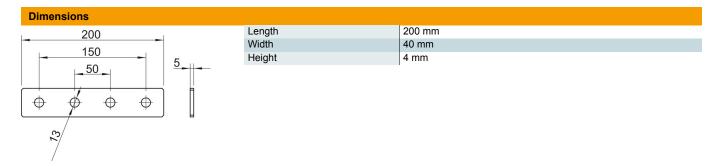

#### Master data

| 1124729          |
|------------------|
| GMS 4 VP A4      |
| Connection plate |
| with 4 holes     |
| OBO              |
| 200x40x4         |
| Stainless steel  |
| Bright, treated  |
|                  |
| 10               |
| Piece            |
| 23.3 kg          |
| kg/100 pc.       |
|                  |

# Connection plate with 4 holes A4

| Technical data |                             |                                   |
|----------------|-----------------------------|-----------------------------------|
|                | Version for                 | With continuous perforation 13 mm |
|                | Version for                 | Internal connector                |
|                | Suitable for profile shapes | C profile                         |
|                | Hole size                   | 13 mm                             |
|                | Material thickness          | 4 mm                              |
|                | With screw accessories      | no                                |
|                | Rustproof steel, pickled    | no                                |