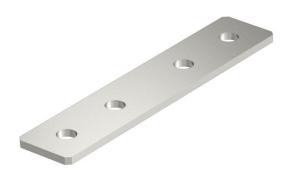

### Connection plate with 4 holes A4

**Item number: 1124729** 

Connection plate with four holes for straight connection of profile rails 41 x 41 mm and 41 x 21 mm.

(€

**A**4

Stainless steel

2B

Bright, treated