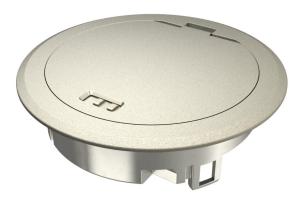

## **Technical data sheet**

Service outlet with hinged cover and locking slider, GES R2, nickel Item number: 7408850

Service outlet with hinged cover and locking slider for GES R2 floor socket for direct installation in the MT R2 installation socket.

When closed, the floor socket can be wet-cleaned.