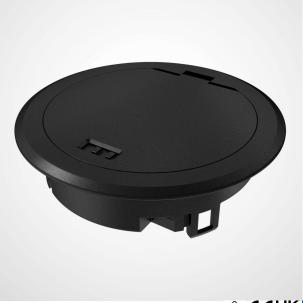

## **Technical data sheet**

Service outlet with hinged cover and locking slider, GES R2, deep black Item number: 7408847

Service outlet with hinged cover and locking slider for GES R2 floor socket for direct installation in the MT R2 installation socket.

When closed, the floor socket can be wet-cleaned.

## Master data

| Item number         | 7408847             |
|---------------------|---------------------|
| Туре                | GES R2 KP           |
| Description 1       | Floor socket        |
| Description 2       | with hinged cover   |
| Manufacturer        | OBO                 |
| Dimension           | 140 mm              |
| Colour              | Jet black; RAL 9005 |
| Material            | Die-cast zinc       |
| Surface             | Powder-coated       |
| Surface standard    |                     |
| Smallest sales unit | 1                   |
| Unit of quantity    | Piece               |
| Weight              | 60.393 kg           |
| Weight unit         | kg/100 pc.          |

## Technical data

| Version for                             | Round                   |
|-----------------------------------------|-------------------------|
| Cable outlet version                    | Swivellable cord outlet |
| Floor covering protection frame         | yes                     |
| Floor care                              | Wet                     |
| Suitable for raised floor installation  | yes                     |
| Suitable for cavity floor installation  | yes                     |
| Suitable for wet care                   | yes                     |
| Suitable for underfloor ducts           | no                      |
| With floor covering recess              | no                      |
| Standard                                | EN 50085-2-2            |
| Protection rating (IP) when used        | IP20                    |
| Protection rating (IP) when unu-<br>sed | IP66                    |
| Protection rating IK code               | IK10                    |
| Vertical load, large area               | to 15,000 N             |
| Vertical load, small area               | to 3,000 N              |
| Approvals                               | VDE                     |
| Opening mechanism                       | Locking slider          |