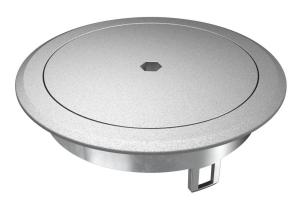

# Service outlet with blanking cover and Allen slot, GES R2, chrome Item number: 7408876

Service outlet with blanking cover and Allen slot for GES R2 floor socket for direct installation in the MT R2 installation socket in indoor areas.

The cover version can be used as a cable outlet.

When closed, the floor socket can be wet-cleaned.