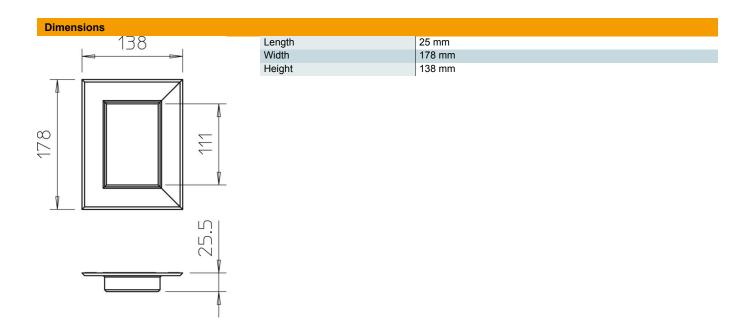

Alu

Aluminium

| B.A |     |     | 4  | -4- |
|-----|-----|-----|----|-----|
| IVI | ast | Ler | Иč | ıla |

| Item number         | 6278840              |
|---------------------|----------------------|
| Type                | G-AWAG70110RW        |
| Description 1       | Wall cover           |
| Description 2       | closed version       |
| Manufacturer        | OBO                  |
| Dimension           | 138x178x25           |
| Colour              | Pure white; RAL 9010 |
| Material            | Aluminium            |
| Smallest sales unit | 1                    |
| Unit of quantity    | Piece                |
| Weight              | 16 kg                |
| Weight unit         | kg/100 pc.           |