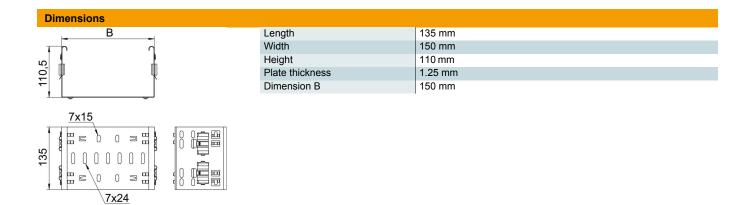

### Master data

| Item number         | 6065912                                     |
|---------------------|---------------------------------------------|
| Туре                | FVM 115 DD                                  |
| Description 1       | Straight connector                          |
| Description 2       | with quick connector                        |
| Manufacturer        | ОВО                                         |
| Dimension           | 110x150                                     |
| Material            | Steel                                       |
| Surface             | Strip galvanised zinc/aluminium, Double Dip |
| Surface standard    | DIN EN 10346                                |
| Smallest sales unit | 1                                           |
| Unit of quantity    | Piece                                       |
| Weight              | 48.9 kg                                     |
| Weight unit         | kg/100 pc.                                  |
|                     |                                             |