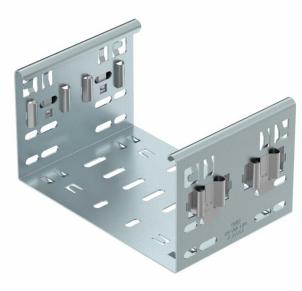

## **Magic straight connector DD**

**Item number: 6065912** 

Magic straight connector for direct and screwless joining of Magic fittings with a side height of 110 mm.

The straight connector is equipped with four brackets and can also be used for the direct connection with a cut cable tray with only two brackets mounted to one side. To join a cut cable tray with a fitting, an additional Magic straight connector set is needed.

The fitting connector is compatible with cable tray types MKSM, MKSMU, SKSM and SKSMU.

St

Steel

DD

Strip galvanised zinc/aluminium, Double Dip

### Master data

| Item number         | 6065912                                     |
|---------------------|---------------------------------------------|
| Туре                | FVM 115 DD                                  |
| Description 1       | Straight connector                          |
| Description 2       | with quick connector                        |
| Manufacturer        | ОВО                                         |
| Dimension           | 110x150                                     |
| Material            | Steel                                       |
| Surface             | Strip galvanised zinc/aluminium, Double Dip |
| Surface standard    | DIN EN 10346                                |
| Smallest sales unit | 1                                           |
| Unit of quantity    | Piece                                       |
| Weight              | 48.9 kg                                     |
| Weight unit         | kg/100 pc.                                  |
|                     |                                             |