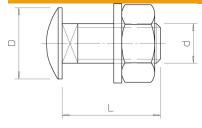

#### **Dimensions**

| Length      | 20 mm   |
|-------------|---------|
| Dimension D | 13.5 mm |
| Dimension d | 6 mm    |
| Dimension L | 20 mm   |