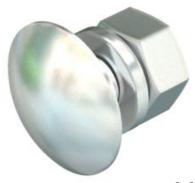

## Truss-head bolt with nut and washer A2

Truss-head bolt with square neck including hexagonal nut and washer. The truss-head bolt is used in conjunction with the clamp, type GKS 34 and the connector, type GSV 34.

#### Master data

| Item number         | 6406602             |
|---------------------|---------------------|
| Туре                | FRS 6x20 A2         |
| Description 1       | Truss-head bolt     |
| Description 2       | with washer and nut |
| Manufacturer        | ОВО                 |
| Dimension           | M6x20               |
| Material            | Stainless steel     |
| Smallest sales unit | 100                 |
| Unit of quantity    | Piece               |
| Weight              | 0.942 kg            |
| Weight unit         | kg/100 pc.          |