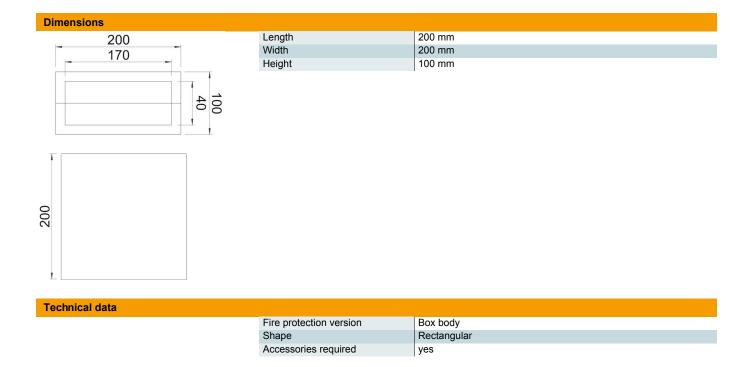

## Master data

| Item number         | 7202660                               |
|---------------------|---------------------------------------|
| Туре                | FBA-F                                 |
| Description 1       | Box with inlays                       |
| Manufacturer        | OBO                                   |
| Dimension           | 200x200x100                           |
| Colour              | Red                                   |
| Material            | Permanently elastic, closed-pore foam |
| Smallest sales unit | 1                                     |
| Unit of quantity    | Piece                                 |
| Weight              | 122 kg                                |
| Weight unit         | kg/100 pc.                            |