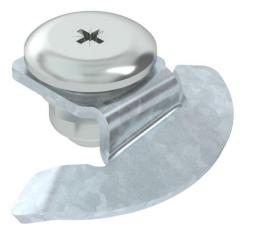

## **Technical data sheet** Turn buckle FT

## Item number: 6065018

Turn buckle for additional installation or installation at a later date. Single-sided turn buckle. Use for cover widths of 100–600 mm. Depending on the cover version, dimension B varies as follows:

DRL / DRLU = 27 mm

DBKR = 27 mm

WDRL = 38 mm

WKLD = 58 mm