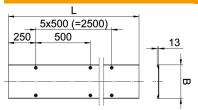

#### **Dimensions**

| Length          | 3,000 mm |
|-----------------|----------|
| Length          | 10 ft    |
| Width           | 600 mm   |
| Width           | 24 in    |
| Plate thickness | 0.25 in  |
| Plate thickness | 6 mm     |
| Dimension B     | 600 mm   |
| Dimension I     | 3 000 mm |

# Cover with chequer plate and turn buckle FS

| Technical data |                               |           |
|----------------|-------------------------------|-----------|
|                | Number of turn buckles        | 14 St.    |
|                | Fastening type                | Sash lock |
|                | Maintain electrical functions | no        |
|                | Suitable for mesh cable tray  | no        |
|                | Suitable for cable ladder     | no        |
|                | Suitable for cable tray       | yes       |
|                | Rustproof steel, pickled      | no        |