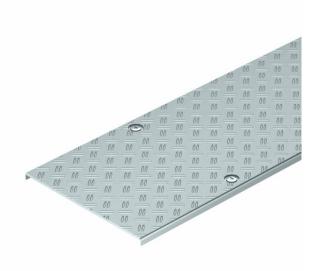

### Cover with chequer plate and turn buckle FS

Cable tray cover for the walkable BKRS cable tray system. The basic cover is strip galvanised in a material thickness of 2 mm with additional aluminium chequer riveted on in a thickness of 4 mm, sturdy and non-slip. Turn buckle fastening with a turn buckle distance of 500 mm.

When the cover is used under wind, draught or pressure impacts, additional security measures are required.

The covers are tested according to DIN 51130 and possess anti-slip class R10 and displacement space class V8.

The turn buckles for cover mounting are pre-installed.

 $\epsilon$ 

Aluminium/Steel