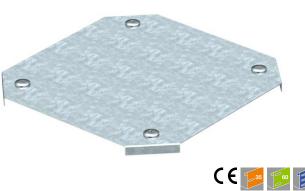

### Item number: 7128657

Cover for cross-over with pre-mounted turn buckles. The cover can be used with fittings of all side heights.

#### Master data

| Item number         | 7128657                      |
|---------------------|------------------------------|
| Туре                | DFK 300 FS                   |
| Description 1       | Cover, intersection          |
| Description 2       | with turn buckle, for RK 300 |
| Manufacturer        | OBO                          |
| Dimension           | B300mm                       |
| Material            | Steel                        |
| Surface             | Strip galvanized             |
| Surface standard    | DIN EN 10346                 |
| Smallest sales unit | 1                            |
| Unit of quantity    | Piece                        |
| Weight              | 138.5 kg                     |
| Weight unit         | kg/100 pc.                   |
|                     |                              |

#### Dimensions

| Width       | 300 mm |
|-------------|--------|
| Width       | 12 in  |
| Height      | 35 mm  |
| Dimension B | 300 mm |
| Dimension H | 15 mm  |