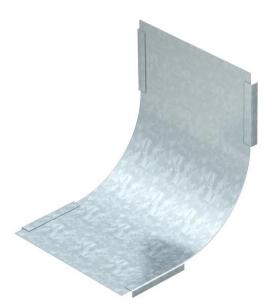

# Cover for 90° vertical bend, rising, FS

**Item number: 7130817** 

Cover for all rising vertical bends. The fastening is guaranteed by the overlap of the cable tray covers. The cover can also be fastened using cover clamps.

# Cover for 90° vertical bend, rising, FS