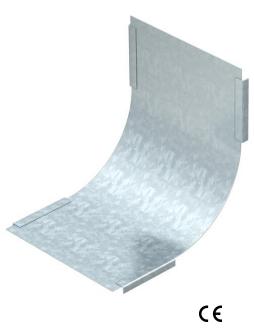

# **Technical data sheet**

Cover for 90° vertical bend, rising, DD

### Item number: 7131510

Cover for all rising vertical bends. The fastening is guaranteed by the overlap of the cable tray covers. The cover can also be fastened using cover clamps.

Steel St

DD

Strip galvanised zinc/aluminium, Double Dip

Master data

| Item number         | 7131510                                     |
|---------------------|---------------------------------------------|
| Туре                | DBV 200 S DD                                |
| Description 1       | Cover for 90° vertical bend                 |
| Description 2       | rising                                      |
| Manufacturer        | OBO                                         |
| Dimension           | B200mm                                      |
| Material            | Steel                                       |
| Surface             | Strip galvanised zinc/aluminium, Double Dip |
| Surface standard    | DIN EN 10346                                |
| Smallest sales unit | 1                                           |
| Unit of quantity    | Piece                                       |
| Weight              | 66 kg                                       |
| Weight unit         | kg/100 pc.                                  |