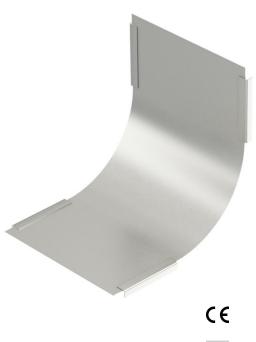

# **Technical data sheet**

Cover for 90° vertical bend, rising, A2

### Item number: 7130905

Cover for all rising vertical bends. The fastening is guaranteed by the overlap of the cable tray covers. The cover can also be fastened using cover clamps.