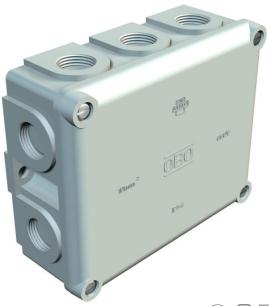

# **Technical data sheet** Junction box, B 11 M, with thread

### Item number: 2002329

Protection rating IP54, nominal voltage 660 V, nominal cross-section  $10 \div mm^2$ , two fastening holes for screws up to 6 mm Ø on the outside of the box, four cover screws, 10 break-out entries with thread M20 x 1.5, primarily for cable glands with short connecting thread.

Clear internal dimensions: 125x100x44 mm. B 11 /LM: with five-pole terminal strip KL 100 made of melamine with clamp ter-minals for max. three 10 mm<sup>2</sup> cables per terminal

Duroplast, Aminoplast