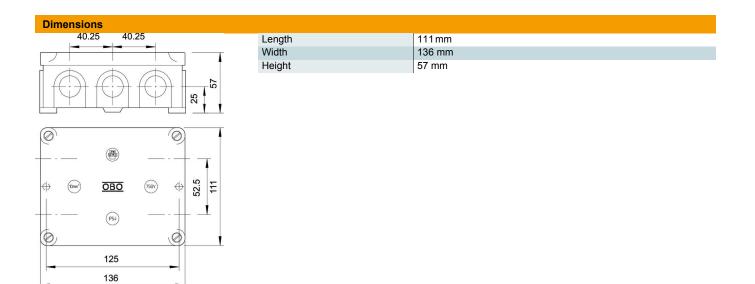

#### Master data

| 2002329               |
|-----------------------|
| B 11 M 5              |
| Junction box          |
| with terminal strip   |
| OBO                   |
| 136x111x57            |
| Light grey; RAL 7035  |
| Duroplast, Aminoplast |
| 1                     |
| Piece                 |
| 39.7 kg               |
| kg/100 pc.            |
|                       |

#### **Technical data**

| Expandable                     | no                                                        |
|--------------------------------|-----------------------------------------------------------|
| No. of entries                 | 10                                                        |
| Number of terminals            | 5                                                         |
| Type of insertion              | Gland                                                     |
| Type of entry                  | Cable                                                     |
| Type of housing penetration    | Thread and pre-marking                                    |
| Measured insulation voltage Vi | 660 V                                                     |
| Cover                          | Not transparent                                           |
| Cover fastening                | Screwed                                                   |
| Entry from rear                | no                                                        |
| Entries                        | 10 break-out entries with thread M20 x 1.5                |
| Explosion-tested version       | no                                                        |
| Flame-resistant                | Acc. to VDE 0471/DIN 695 Part 2-1, test temperature 750°C |
| Shape                          | Rectangular                                               |
| Maintain electrical functions  | Without                                                   |
| For Ex zone                    | Without                                                   |
| For Ex zone gas                | Without                                                   |
| For Ex zone dust               | Without                                                   |
| for pipe diameter              | 20 mm                                                     |
| Halogen-free                   | yes                                                       |
| Clear internal dimensions      | 125x100x44 mm                                             |
| With screening                 | no                                                        |
| with lid                       | yes                                                       |
| Nominal cross-section, min.    | 10 mm <sup>2</sup>                                        |
| Nominal voltage                | 660 V                                                     |
| Sealable                       | yes                                                       |
| Impact-resistant               | no                                                        |
| Protection rating              | IP54                                                      |
| Weatherproof                   | no                                                        |
|                                |                                                           |