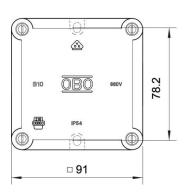

Clear internal dimensions: 80x80x39 mm.

B 10/4 M VDE: with five-pole earthing terminal 700/4 BM made of melamine for max. four 2.5 mm² cables per terminal

Duroplast, Aminoplast

| Master data |                     |                       |
|-------------|---------------------|-----------------------|
|             | Item number         | 2002140               |
|             | Туре                | B 10 M 5              |
|             | Description 1       | Junction box          |
|             | Description 2       | with terminal strip   |
|             | Manufacturer        | OBO                   |
|             | Dimension           | 91x91x51              |
|             | Colour              | Light grey; RAL 7035  |
|             | Material            | Duroplast, Aminoplast |
|             | Smallest sales unit | 5                     |
|             | Unit of quantity    | Piece                 |
|             | Weight              | 17.155 kg             |
|             | Weight unit         | kg/100 pc.            |

# Dimensions 42.3

| Length | 91 mm |
|--------|-------|
| Width  | 91 mm |
| Height | 51 mm |