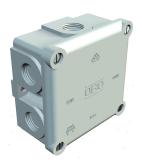

#### Junction box, B 10 M, with thread

**Item number: 2002140** 

Protection rating IP54, rated voltage 660 V, nominal cross-section 2.5  $\div$  4, in combination with the earthing terminal 700/6 M, the box has the nominal crosssection 4 mm², two fastening holes for screws of up to 5 mm  $\varnothing$  on the outer side of the box. Four cover screws, 7 break-out entries with thread M20 x 1.5, primarily for cable glands with short connecting thread.

Clear internal dimensions: 80x80x39 mm.

B 10/4 M VDE: with five-pole earthing terminal 700/4 BM made of melamine for max. four 2.5 mm² cables per terminal

Duroplast, Aminoplast

| Master data |                     |                       |
|-------------|---------------------|-----------------------|
|             | Item number         | 2002140               |
|             | Туре                | B 10 M 5              |
|             | Description 1       | Junction box          |
|             | Description 2       | with terminal strip   |
|             | Manufacturer        | OBO                   |
|             | Dimension           | 91x91x51              |
|             | Colour              | Light grey; RAL 7035  |
|             | Material            | Duroplast, Aminoplast |
|             | Smallest sales unit | 5                     |
|             | Unit of quantity    | Piece                 |
|             | Weight              | 17.155 kg             |
|             | Weight unit         | kg/100 pc.            |