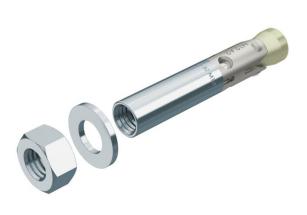

The fastening of the component is possible with hexagonal screws or with countersunk head screws as well as with a system of nut and washer and a standard threaded rod.

European technical approval ETA-99/0010, including characteristic values under fire exposure to fire resistance R 120.

Shock approval by the Federal Office for Civil Protection in Bern, Switzerland. The scope of delivery of the bolt tie contains the matching hexagonal nut and washer.