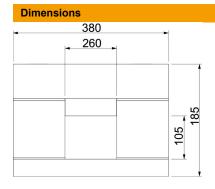

| Length      | 1,000 mm |
|-------------|----------|
| Dimension B | 380 mm   |
| Dimension b | 260 mm   |
| Dimension h | 105 mm   |
| Dimension H | 185 mm   |