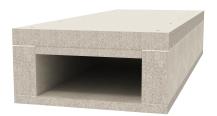

### Fire protection duct PYROLINE® Con D BSK I120/E90

**Item number: 7215234** 

Fire protection duct made from water and frost-proof fibreglass light concrete of building material class A1 according to EN 13501-1 for fireproof laying of cables in rescue and emergency routes, and for the maintenance of electrical functionality of safety-relevant systems. Classification I120 as I duct according to DIN 4102 Part 11 and classification E90 as E duct according to DIN 4102 Part 12.

Mounting of the duct directly on walls or under ceilings.

Including countersunk head screws and sealing strips. Including countersunk head screws and sealing strip.

Fibreglass lightweight concrete

#### Master data

| Item number         | 7215234                         |  |  |
|---------------------|---------------------------------|--|--|
| Туре                | BSK 121026                      |  |  |
| Description 1       | Fire protection duct I120/E90   |  |  |
| Manufacturer        | OBO                             |  |  |
| Dimension           | 105x260                         |  |  |
| Colour              | Grey                            |  |  |
| Material            | Fibreglass lightweight concrete |  |  |
| Smallest sales unit | 1                               |  |  |
| Unit of quantity    | Metre                           |  |  |
| Weight              | 3190 kg                         |  |  |
| Weight unit         | kg/100 m                        |  |  |