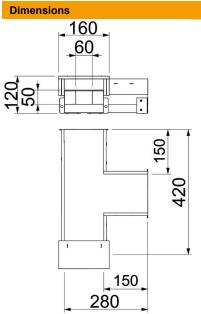

#### Item number: 7215632

| External dimensions | 120 x 160 |
|---------------------|-----------|
| Internal dimensions | 50 x 60   |
| Length              | 280 mm    |
| Dimension B         | 160 mm    |
| Dimension b         | 60 mm     |
| Dimension h         | 50 mm     |
| Dimension H         | 120 mm    |
| Dimension L         | 420 mm    |
| Dimension I         | 280 mm    |