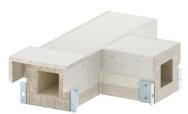

# T piece for PYROLINE® Con S BSK I90/E30 fire protection duct

Item number: 7215632

T piece for PYROLINE® Con S BSK I90/E30 fire protection duct, consisting of fibreglass lightweight concrete which is resistant to water and frost, for the creation of T branches of the duct. Mounted connectors ensure quick mounting in situ, whilst loosely placed covers ensure quick inspection and reassignment.