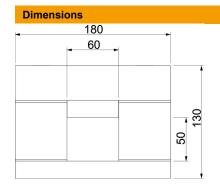

| Length      | 1,000 mm |
|-------------|----------|
| Width       | 180 mm   |
| Height      | 130 mm   |
| Dimension B | 180 mm   |
| Dimension b | 60 mm    |
| Dimension h | 50 mm    |
| Dimension H | 130 mm   |