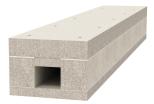

### Fire protection duct PYROLINE® Con D BSK I120/E90

**Item number: 7215210** 

Fire protection duct made from water and frost-proof fibreglass light concrete of building material class A1 according to EN 13501-1 for fireproof laying of cables in rescue and emergency routes, and for the maintenance of electrical functionality of safety-relevant systems. Classification I120 as I duct according to DIN 4102 Part 11 and classification E90 as E duct according to DIN 4102 Part 12.

Mounting of the duct directly on walls or under ceilings.

Including countersunk head screws and sealing strips. Including countersunk head screws and sealing strip.

Fibreglass lightweight concrete