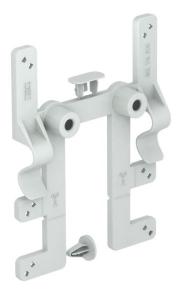

### Item number: 2007835

The fastening element BE TS KR can be used to attach OBO junction boxes, type T60 and T100, to all standard cable trays in a few actions, quickly and without tools.

This keeps the junction box securely in position. However, it can be quickly dismantled as necessary. This is all done without using tools.