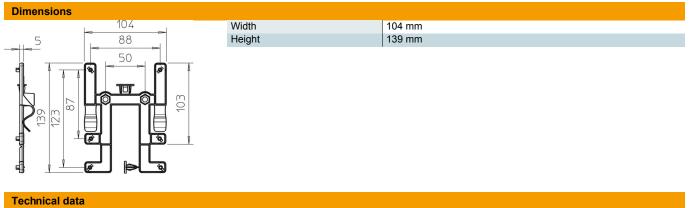

#### Master data

| Item number         | 2007835                    |
|---------------------|----------------------------|
| Туре                | BE TS KR                   |
| Description 1       | Fastening element T60-T100 |
| Description 2       | for cable trays            |
| Manufacturer        | OBO                        |
| Colour              | Light grey                 |
| Material            | Polycarbonate              |
| Smallest sales unit | 10                         |
| Unit of quantity    | Piece                      |
| Weight              | 2.8 kg                     |
| Weight unit         | kg/100 pc.                 |