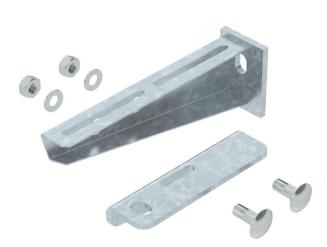

### Item number: 6417094

Bracket for mounting on suspended supports or as wall bracket for cable tray routing type above fire protection ceilings and for routing types with cable ladders and cable trays for the maintenance of electrical function according to DIN 4102 Part 12. The brackets are supplied ready-mounted.

The brackets, type AW30F..., are supplied ready-mounted. Including one connecting bracket and two truss-head bolts M10 x 25 with nut and washer.