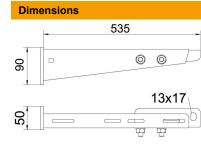

## Item number: 6417094

05

| Length510 mmWidth510 mmDimension A50 mmDimension B535 mmDimension b510 mmDimension C520 mmDimension H90 mm |             |        |
|------------------------------------------------------------------------------------------------------------|-------------|--------|
| Dimension A50 mmDimension B535 mmDimension b510 mmDimension C520 mm                                        | Length      | 510 mm |
| Dimension B535 mmDimension b510 mmDimension C520 mm                                                        | Width       | 510 mm |
| Dimension b     510 mm       Dimension C     520 mm                                                        | Dimension A | 50 mm  |
| Dimension C 520 mm                                                                                         | Dimension B | 535 mm |
|                                                                                                            | Dimension b | 510 mm |
| Dimension H 00 mm                                                                                          | Dimension C | 520 mm |
| Dimension n 90 mm                                                                                          | Dimension H | 90 mm  |