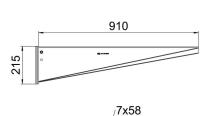

### Item number: 6419334

Dimensions

| Length      | 910 mm |
|-------------|--------|
| Width       | 910 mm |
| Height      | 195 mm |
| Dimension B | 910 mm |
| Dimension H | 195 mm |
| Dimension L | 910 mm |