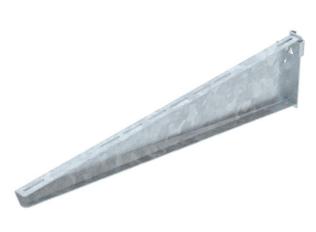

### Item number: 6419334

Heavy-duty support bracket for infinitely adjustable fastening on IS 8 support. The support bracket can be fastened to both sides of the I support.

The individual clamping lug, including bolt, nut and washer can also be ordered separately under the item no. 6419007.