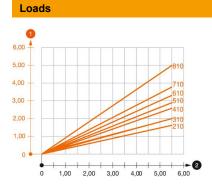

#### Load diagram, bracket type AS 55

Bending of the bracket tip at permitted bracket load

Permitted bracket load in kN without man load

Load curve with bracket lengths in mm