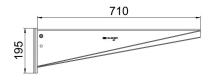

### **Dimensions**

| Length      | 41 mm  |
|-------------|--------|
| Width       | 710 mm |
| Height      | 195 mm |
| Dimension A | 41 mm  |
| Dimension B | 710 mm |
| Dimension H | 195 mm |

| /7x58          | <sub>/</sub> 7x87 |   |
|----------------|-------------------|---|
| Ţ <del>_</del> |                   | _ |