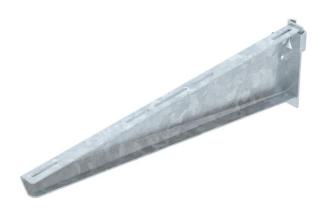

# **Technical data sheet Support bracket AS 55**

**Item number: 6419322** 

Heavy-duty support bracket for infinitely adjustable fastening on IS 8 support. The support bracket can be fastened to both sides of the I support.

### Master data

| Item number         | 6419322            |
|---------------------|--------------------|
| Туре                | AS 55 71 FT        |
| Description 1       | Support bracket    |
| Description 2       | for IS 8 support   |
| Manufacturer        | ОВО                |
| Dimension           | B710mm             |
| Material            | Steel              |
| Surface             | Hot-dip galvanised |
| Surface standard    | DIN EN ISO 1461    |
| Smallest sales unit | 1                  |
| Unit of quantity    | Piece              |
| Weight              | 385 kg             |
| Weight unit         | kg/100 pc.         |
|                     |                    |