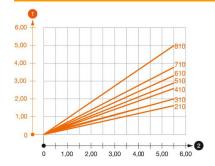

#### Load diagram, bracket type AS 55

Rustproof steel, pickled

Bending of the bracket tip at permitted bracket load

no

Permitted bracket load in kN without man load