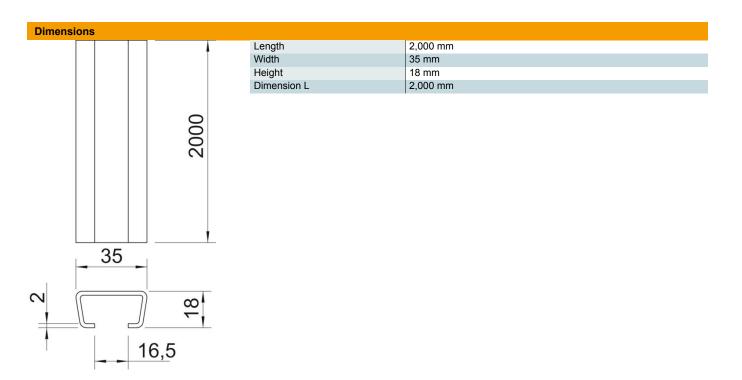

| Item number         | 1112007                   |
|---------------------|---------------------------|
| Туре                | AML3518UP2000A2           |
| Description 1       | Profile rail              |
| Description 2       | unperforated, slot 16.5mm |
| Manufacturer        | OBO                       |
| Dimension           | 2000x35x18                |
| Material            | Stainless steel           |
| Surface             | Bright, treated           |
| Surface standard    |                           |
| Smallest sales unit | 2                         |
| Unit of quantity    | Metre                     |
| Weight              | 90 kg                     |
| Weight unit         | kg/100 m                  |
|                     |                           |