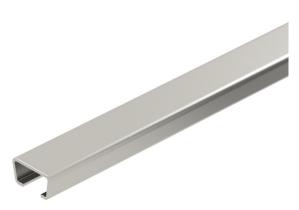

## **Technical data sheet**

AML3518 anchor rail, slot 16.5 mm, A2, unperforated

## Item number: 1112007

Central C profile rail for cable routing, in conjunction with clamp clips with a hammerhead foot. Can also be used as suspension construction for cable support systems.

Master data