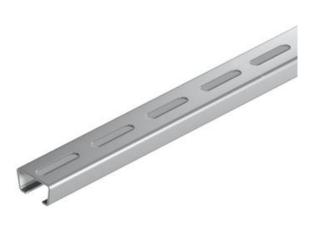

## **Technical data sheet**

AML3518 anchor rail, slot 16.5 mm, A2, perforated

## Item number: 1119729

Central C profile rail for cable routing, in conjunction with clamp clips with a hammerhead foot. Can also be used as suspension construction for cable support systems.

Master data