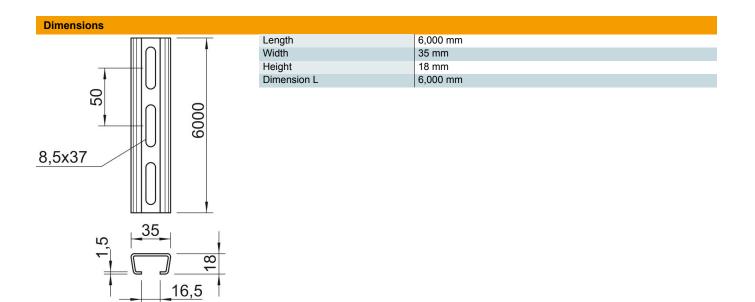

| Item number         | 1119729                 |
|---------------------|-------------------------|
| Туре                | AML3518P6000A2          |
| Description 1       | Profile rail            |
| Description 2       | perforated, slot 16.5mm |
| Manufacturer        | OBO                     |
| Dimension           | 6000x35x18              |
| Material            | Stainless steel         |
| Surface             | Bright, treated         |
| Surface standard    |                         |
| Smallest sales unit | 6                       |
| Unit of quantity    | Metre                   |
| Weight              | 80 kg                   |
| Weight unit         | kg/100 m                |
|                     |                         |

## Item number: 1119729

**Technical data** 

| Breakable                     | no                   |
|-------------------------------|----------------------|
| Type of perforation           | Perforated back      |
| Version for                   | Single profile       |
| Drill hole spacing, centre    | 50 mm                |
| Bundle                        | 60 m                 |
| Maintain electrical functions | no                   |
| Material thickness            | 1.5 mm               |
| With perforation              | yes                  |
| With toothing                 | no                   |
| Profile shape                 | C profile            |
| Slot width                    | 16.5 mm              |
| Static value A                | 1.01 cm <sup>2</sup> |
| Static value ly               | 0.44 cm              |
| Static value Iz               | 1.84 cm              |
| Static value Wy               | 0.42 cm <sup>2</sup> |
| Static value Wz               | 1.05 cm <sup>2</sup> |
|                               |                      |