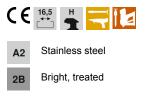

| Item number         | 1119729                 |
|---------------------|-------------------------|
| Туре                | AML3518P6000A2          |
| Description 1       | Profile rail            |
| Description 2       | perforated, slot 16.5mm |
| Manufacturer        | OBO                     |
| Dimension           | 6000x35x18              |
| Material            | Stainless steel         |
| Surface             | Bright, treated         |
| Surface standard    |                         |
| Smallest sales unit | 6                       |
| Unit of quantity    | Metre                   |
| Weight              | 80 kg                   |
| Weight unit         | kg/100 m                |
|                     |                         |