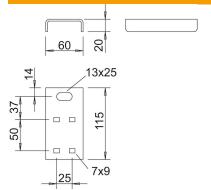

## Master data

| Item number         | 6364942                      |
|---------------------|------------------------------|
| Туре                | ABR FT                       |
| Description 1       | Attaching comp., cable trays |
| Description 2       | for function maintenance     |
| Manufacturer        | OBO                          |
| Dimension           | 115x60x20                    |
| Material            | Steel                        |
| Surface             | Hot-dip galvanised           |
| Surface standard    | DIN EN ISO 1461              |
| Smallest sales unit | 20                           |
| Unit of quantity    | Piece                        |
| Weight              | 24.648 kg                    |
| Weight unit         | kg/100 pc.                   |

## **Dimensions**

Length 150 mm