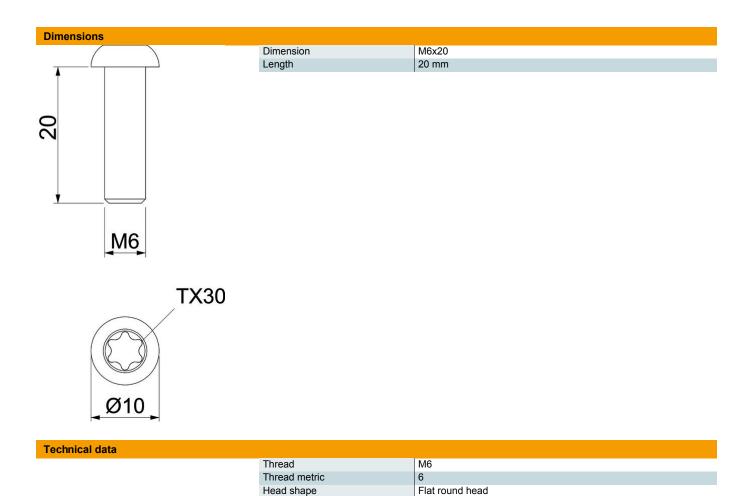

#### Master data

| 3164952                    |
|----------------------------|
| 7380T 6x20 G               |
| Pan head screw             |
| ISO7380-1 with TX30        |
| OBO                        |
| M6x20mm                    |
| Steel                      |
| Electrogalvanized          |
| EN ISO 19598 / EN ISO 4042 |
| 100                        |
| Piece                      |
| 0.57 kg                    |
| kg/100 pc.                 |
|                            |