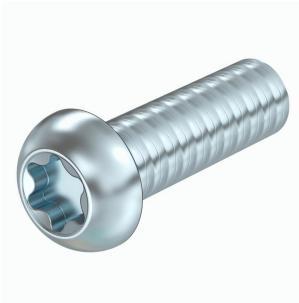

## Flat-head screw with internal Torx, steel

**Item number: 3164952** 

Flat head screw with TX 30, according to ISO 7380-1, suitable for fastening cable routes on brackets as well as for the mounting of barrier strips. The rounded head shape provides optimum cable protection. The Torx drive offers optimum force transmission in the screw movement.