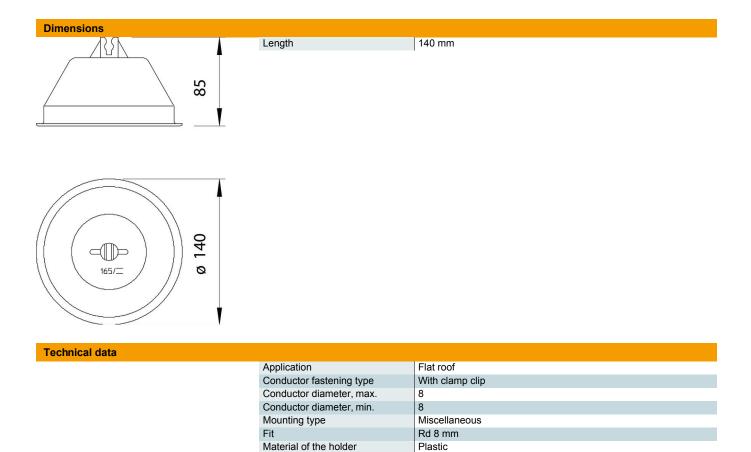

#### Master data

| Item number         | 5218861                  |
|---------------------|--------------------------|
| Туре                | 165 KR                   |
| Description 1       | Roof conductor holder    |
| Description 2       | to filling with concrete |
| Manufacturer        | ОВО                      |
| Dimension           | 85mm                     |
| Material            | Polyethylene             |
| Smallest sales unit | 50                       |
| Unit of quantity    | Piece                    |
| Weight              | 5.449 kg                 |
| Weight unit         | kg/100 pc.               |